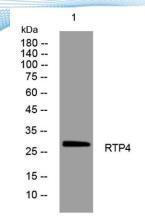

epitope-specific immunogen.

Clonality Polyclonal Concentration 1 mg/ml

**Observed band** 

Human Gene ID 64108 Human Swiss-Prot Number Q96DX8

**Alternative Names** 

+86-27-59760950

**Background** 

Western blot analysis of lysates from A431 cells, primary antibody was diluted at 1:1000, 4° over night