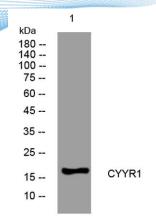

epitope-specific immunogen.

Clonality Polyclonal Concentration 1 mg/ml

**Observed band** 

Human Gene ID 116159 Human Swiss-Prot Number Q96J86

**Alternative Names** 

+86-27-59760950

Background

Western blot analysis of lysates from CACO2 cells, primary antibody was diluted at 1:1000, 4° over night