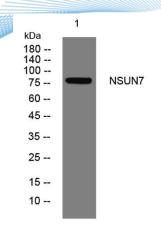

Observed band Human Gene ID

**Human Swiss-Prot Number** 

+86-27-59760950

**Q8NE18** 

**Alternative Names** 

**Background** 

Western blot analysis of lysates from MDA-MB cells, primary antibody was diluted at 1:1000, 4° over night