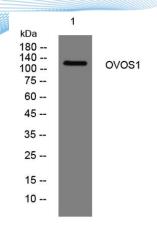

Observed band Human Gene ID

Human Swiss-Prot Number Q6IE37

+86-27-59760950

**Alternative Names** 

**Background** 

Western blot analysis of lysates from KB cells, primary antibody was diluted at 1:1000, 4° over night