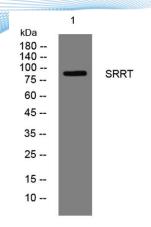

**Purification** The antibody was affinity-purified from rabbit

antiserum by affinity-chromatography using

epitope-specific immunogen.

ClonalityPolyclonalConcentration1 mg/ml

**Observed band** 

Human Gene ID 51593 Human Swiss-Prot Number Q9BXP5

**Alternative Names** 

+86-27-59760950

**Background** 

Western blot analysis of lysates from MDA-MB cells, primary antibody was diluted at 1:1000, 4° over night