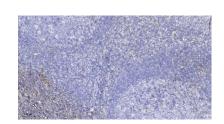

Observed band Human Gene ID

Human Swiss-Prot Number Q5JQD4

+86-27-59760950

**Alternative Names** 

**Background** 

Immunohistochemical analysis of paraffin-embedded human tonsil. 1, Antibody was diluted at 1:200(4° overnight). 2, Tris-EDTA,pH9.0 was used for antigen retrieval. 3,Secondary antibody was diluted at 1:200(room temperature, 30min).