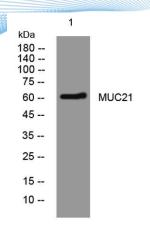

antiserum by affinity-chromatography using

epitope-specific immunogen.

Clonality Polyclonal
Concentration 1 mg/ml
Observed band 60kD
Human Gene ID 394263
Human Swiss-Prot Number Q5SSG8

Alternative Names Mucin-21 (MUC-21) (Epiglycanin)

**Background** 

+86-27-59760950

Western blot analysis of lysates from Jarkat cells, primary antibody was diluted at 1:1000, 4° over night