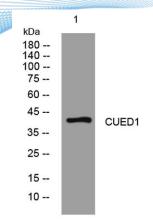

**Observed band** 

Human Gene ID 404093 Human Swiss-Prot Number Q9NWM3

**Alternative Names** 

+86-27-59760950

**Background** 

Western blot analysis of lysates from KB cells, primary antibody was diluted at 1:1000, 4° over night