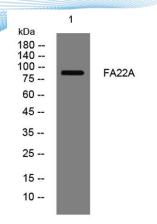

Clonality Polyclonal Concentration 1 mg/ml

**Observed band** 

Human Gene ID 728118 Human Swiss-Prot Number Q8IVF1

**Alternative Names** 

+86-27-59760950

**Background** 

Western blot analysis of lysates from MCF-7 cells, primary antibody was diluted at 1:1000, 4° over night