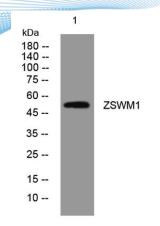

Clonality Polyclonal Concentration 1 mg/ml

**Observed band** 

Human Gene ID 90204 Human Swiss-Prot Number Q9BR11

**Alternative Names** 

+86-27-59760950

**Background** 

Western blot analysis of lysates from AD293 cells, primary antibody was diluted at 1:1000, 4° over night