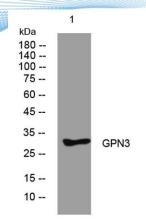

epitope-specific immunogen.

Clonality Polyclonal Concentration 1 mg/ml

**Observed band** 

Human Gene ID 51184 Human Swiss-Prot Number Q9UHW5

**Alternative Names** 

+86-27-59760950

**Background** 

Western blot analysis of lysates from A549 cells, primary antibody was diluted at 1:1000, 4° over night