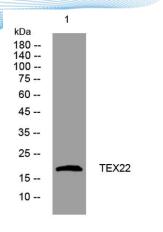

ELKbio@ELKbiotech.com

www.elkbiotech.com

23-2, No.388 Gaoxin 2nd Road, Wuhan East Lake Hi-tech Development Zone, Hubei , P.R.C

Western blot analysis of lysates from U2OS cells, primary antibody was diluted at 1:1000, 4° over night