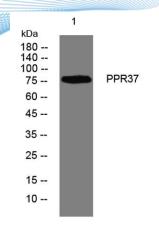

Clonality Polyclonal Concentration 1 mg/ml

**Observed band** 

Human Gene ID 284352 Human Swiss-Prot Number 075864

**Alternative Names** 

+86-27-59760950

**Background** 

Western blot analysis of lysates from A431 cells, primary antibody was diluted at 1:1000, 4° over night