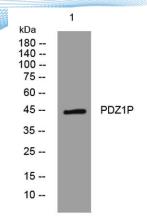

Clonality Polyclonal Concentration 1 mg/ml

Observed band Human Gene ID

**Human Swiss-Prot Number** 

+86-27-59760950

A8MUH7

**Alternative Names** 

**Background** 

Western blot analysis of lysates from Hela cells, primary antibody was diluted at 1:1000, 4° over night