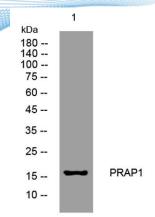

epitope-specific immunogen.

Clonality Polyclonal Concentration 1 mg/ml

**Observed band** 

Human Gene ID 118471 Human Swiss-Prot Number Q96NZ9

**Alternative Names** 

+86-27-59760950

Background

Western blot analysis of lysates from HpeG2 cells, primary antibody was diluted at 1:1000, 4° over night