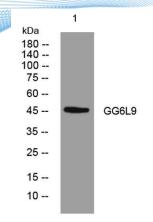

**Observed band** 

Human Gene ID 440295 Human Swiss-Prot Number A6NEM1

**Alternative Names** 

+86-27-59760950

**Background** 

Western blot analysis of lysates from SH-SY5Y cells, primary antibody was diluted at 1:1000, 4° over night