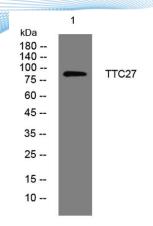

**Observed band** 

Human Gene ID 55622 Human Swiss-Prot Number Q6P3X3

**Alternative Names** 

+86-27-59760950

**Background** 

Western blot analysis of lysates from 3T3 cells, primary antibody was diluted at 1:1000, 4° over night