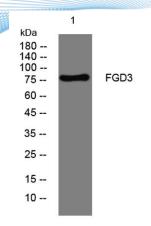

epitope-specific immunogen.

Clonality Polyclonal Concentration 1 mg/ml

**Observed band** 

Human Gene ID 89846 Human Swiss-Prot Number Q5JSP0

**Alternative Names** 

+86-27-59760950

**Background** 

Western blot analysis of lysates from A431 cells, primary antibody was diluted at 1:1000, 4° over night