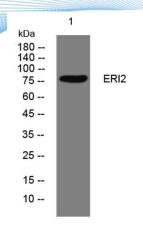

Clonality Polyclonal Concentration 1 mg/ml

**Observed band** 

Human Gene ID 112479 Human Swiss-Prot Number A8K979

**Alternative Names** 

+86-27-59760950

**Background** 

Western blot analysis of lysates from MDA-MB cells, primary antibody was diluted at 1:1000, 4° over night