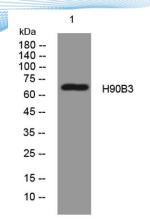

Clonality Polyclonal Concentration 1 mg/ml

Observed band Human Gene ID

Human Swiss-Prot Number Q58FF7

**Alternative Names** 

**Background** 

Western blot analysis of lysates from MDA-MB cells, primary antibody was diluted at 1:1000, 4° over night