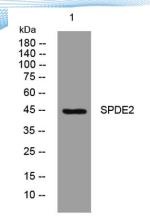

**Observed band** 

Human Gene ID 441273 Human Swiss-Prot Number Q495Y8

**Alternative Names** 

+86-27-59760950

**Background** 

Western blot analysis of lysates from VEC cells, primary antibody was diluted at 1:1000, 4° over night