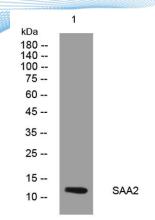

**Observed band** 

Human Gene ID 6289 Human Swiss-Prot Number PODJI9

**Alternative Names** 

+86-27-59760950

**Background** 

Western blot analysis of lysates from HEK293 cells, primary antibody was diluted at 1:1000, 4° over night