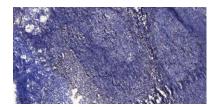

**Observed band** 

Human Gene ID 10638 Human Swiss-Prot Number Q15513

**Alternative Names** 

+86-27-59760950

**Background** 

Immunohistochemical analysis of paraffin-embedded human tonsil. 1, Antibody was diluted at 1:200(4° overnight). 2, Tris-EDTA,pH9.0 was used for antigen retrieval. 3,Secondary antibody was diluted at 1:200(room temperature, 30min).