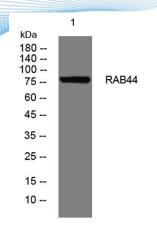

**Background** 

Western blot analysis of lysates from K562 cells, primary antibody was diluted at 1:1000, 4° over night