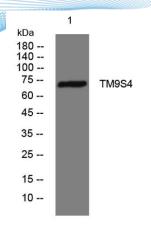

Western blot analysis of lysates from HuvEc cells, primary antibody was diluted at 1:1000, 4° over night