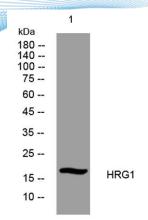

+86-27-59760950

**Background** 

Western blot analysis of lysates from KB cells, primary antibody was diluted at 1:1000, 4° over night