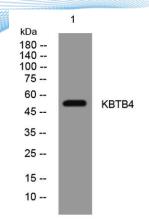

epitope-specific immunogen.

Clonality Polyclonal Concentration 1 mg/ml

**Observed band** 

Human Gene ID 55709 Human Swiss-Prot Number Q9NVX7

**Alternative Names** 

+86-27-59760950

**Background** 

Western blot analysis of lysates from 3T3 cells, primary antibody was diluted at 1:1000, 4° over night