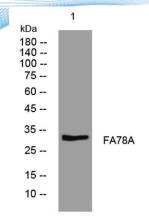

Clonality Polyclonal Concentration 1 mg/ml

**Observed band** 

Human Gene ID 286336 Human Swiss-Prot Number Q5JUQ0

**Alternative Names** 

+86-27-59760950

**Background** 

Western blot analysis of lysates from A431 cells, primary antibody was diluted at 1:1000, 4° over night