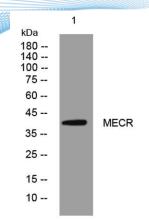

epitope-specific immunogen.

Clonality Polyclonal Concentration 1 mg/ml

**Observed band** 

Human Gene ID 51102 Human Swiss-Prot Number Q9BV79

**Alternative Names** 

**Background** 

Western blot analysis of lysates from MDA-MB cells, primary antibody was diluted at 1:1000, 4° over night