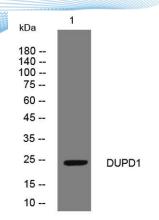

Clonality Polyclonal Concentration 1 mg/ml

**Observed band** 

Human Gene ID 338599 Human Swiss-Prot Number Q68J44

**Alternative Names** 

+86-27-59760950

**Background** 

Western blot analysis of lysates from VEC cells, primary antibody was diluted at 1:1000, 4° over night