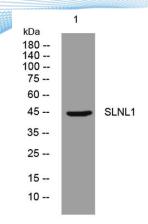

**Observed band** 

Human Gene ID 200172 Human Swiss-Prot Number Q499Z3

**Alternative Names** 

+86-27-59760950

**Background** 

Western blot analysis of lysates from HCT116 cells, primary antibody was diluted at 1:1000, 4° over night