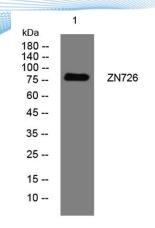

Observed band Human Gene ID

Human Swiss-Prot Number A6NNF4

+86-27-59760950

**Alternative Names** 

**Background** 

Western blot analysis of lysates from SH-SY5Y cells, primary antibody was diluted at 1:1000, 4° over night