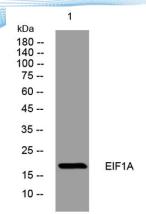

**Observed band** 

Human Gene ID 84285 Human Swiss-Prot Number Q8N9N8

**Alternative Names** 

+86-27-59760950

**Background** 

Western blot analysis of lysates from U2OS cells, primary antibody was diluted at 1:1000, 4° over night