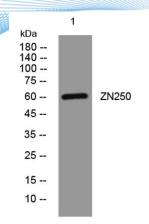

Clonality Polyclonal
Concentration 1 mg/ml
Observed band 60kD
Human Gene ID 58500
Human Swiss-Prot Number P15622

Alternative Names Zinc finger protein 250 (Zinc finger protein 647)

**Background** 

+86-27-59760950

Western blot analysis of lysates from KB cells, primary antibody was diluted at 1:1000, 4° over night