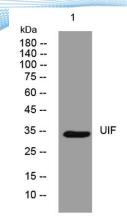

epitope-specific immunogen.

Clonality Polyclonal Concentration 1 mg/ml

**Observed band** 

Human Gene ID 84248 Human Swiss-Prot Number Q96QD9

**Alternative Names** 

+86-27-59760950

**Background** 

Western blot analysis of lysates from DU145 cells, primary antibody was diluted at 1:1000, 4° over night