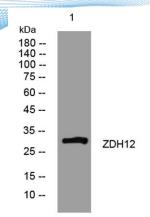

+86-27-59760950

**Background** 

Western blot analysis of lysates from A431 cells, primary antibody was diluted at 1:1000, 4° over night