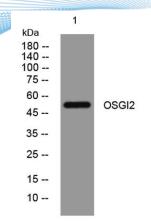

**Observed band** 

Human Gene ID 734 Human Swiss-Prot Number Q9Y236

+86-27-59760950

**Alternative Names** 

**Background** 

Western blot analysis of lysates from 3T3 cells, primary antibody was diluted at 1:1000, 4° over night