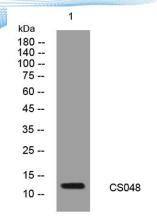

**Observed band** 

Human Gene ID 84798 Human Swiss-Prot Number Q6RUI8

**Alternative Names** 

+86-27-59760950

**Background** 

Western blot analysis of lysates from SW480 cells, primary antibody was diluted at 1:1000, 4° over night