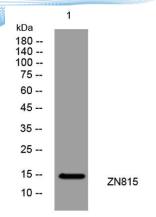

Clonality Polyclonal Concentration 1 mg/ml

Observed band Human Gene ID

**Human Swiss-Prot Number** 

+86-27-59760950

A8K554

**Alternative Names** 

Background

Western blot analysis of lysates from VEC cells, primary antibody was diluted at 1:1000, 4° over night