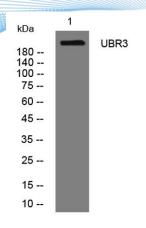

epitope-specific immunogen.

Clonality Polyclonal Concentration 1 mg/ml

**Observed band** 

Human Gene ID 130507 Human Swiss-Prot Number Q6ZT12

**Alternative Names** 

+86-27-59760950

**Background** 

Western blot analysis of lysates from THP-1 cells, primary antibody was diluted at 1:1000, 4° over night