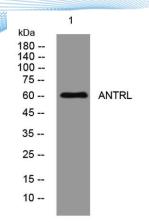

epitope-specific immunogen.

ClonalityPolyclonalConcentration1 mg/mlObserved band60kD

**Human Gene ID** 

Human Swiss-Prot Number A6NF34

+86-27-59760950

Alternative Names Anthrax toxin receptor-like

**Background** 

Western blot analysis of lysates from A549 cells, primary antibody was diluted at 1:1000, 4° over night