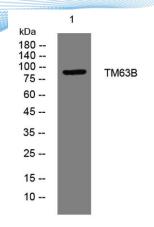

epitope-specific immunogen.

Clonality Polyclonal Concentration 1 mg/ml

**Observed band** 

Human Gene ID 55362 Human Swiss-Prot Number Q5T3F8

**Alternative Names** 

+86-27-59760950

**Background** 

Western blot analysis of lysates from 293T cells, primary antibody was diluted at 1:1000, 4° over night