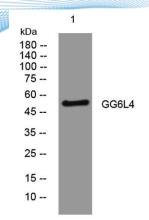

Observed band Human Gene ID

Human Swiss-Prot Number A6NEF3

+86-27-59760950

**Alternative Names** 

**Background** 

Western blot analysis of lysates from A431 cells, primary antibody was diluted at 1:1000, 4° over night