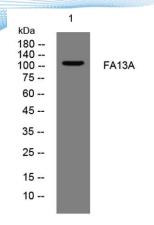

Clonality Polyclonal Concentration 1 mg/ml

**Observed band** 

Human Gene ID 10144 Human Swiss-Prot Number 094988

**Alternative Names** 

+86-27-59760950

**Background** 

Western blot analysis of lysates from Jarkat cells, primary antibody was diluted at 1:1000, 4° over night