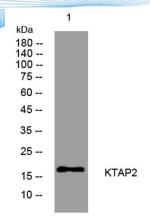

+86-27-59760950

**Background** 

Western blot analysis of lysates from PC-12 cells, primary antibody was diluted at 1:1000, 4° over night