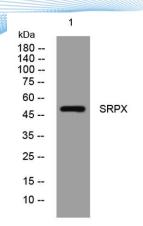

epitope-specific immunogen.

Clonality Polyclonal Concentration 1 mg/ml

**Observed band** 

Human Gene ID 8406 Human Swiss-Prot Number P78539

**Alternative Names** 

+86-27-59760950

**Background** 

Western blot analysis of lysates from KB cells, primary antibody was diluted at 1:1000, 4° over night