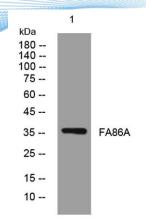

Clonality Polyclonal Concentration 1 mg/ml

**Observed band** 

Human Gene ID 196483 Human Swiss-Prot Number Q96G04

**Alternative Names** 

+86-27-59760950

Background

Western blot analysis of lysates from AD293 cells, primary antibody was diluted at 1:1000, 4° over night