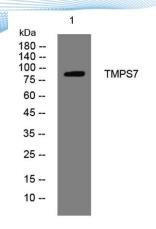

epitope-specific immunogen.

ClonalityPolyclonalConcentration1 mg/ml

**Observed band** 

Human Gene ID 344805 Human Swiss-Prot Number Q7RTY8

**Alternative Names** 

**Background** 

Western blot analysis of lysates from MCF-7 cells, primary antibody was diluted at 1:1000, 4° over night