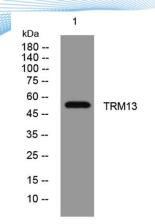

**Observed band** 

Human Gene ID 54482 Human Swiss-Prot Number Q9NUP7

**Alternative Names** 

+86-27-59760950

**Background** 

Western blot analysis of lysates from SH-SY5Y cells, primary antibody was diluted at 1:1000, 4° over night