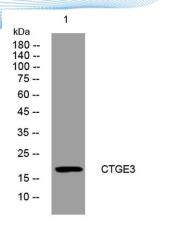

ELKbio@ELKbiotech.com

www.elkbiotech.com

23-2, No.388 Gaoxin 2nd Road, Wuhan East Lake Hi-tech Development Zone, Hubei , P.R.C

Western blot analysis of lysates from A549 cells, primary antibody was diluted at 1:1000, 4° over night